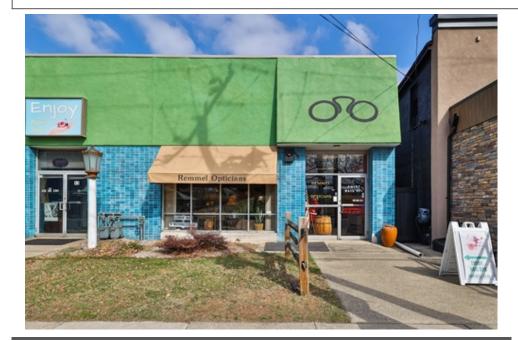

## Remmel Opticians, Bethlehem, PA 18018

- » MLS #: 753122
- » Commercial
- » More Info: RemmelOpticians.IsForSale.com

Jennifer Schimmel (610) 360-0036 (Direct) (610) 867-8888 (Office) marketing@homespotmedia.com

## \$ 230,000

Remarks

Optical Business FOR SALE! Successful and well established business for the past 41 years! Business, Inventory and LAB equipment only for sale!

Owner Retiring! Amazing Opportunity to take over an already well known and profitable business! All equipment remains, books and inventory!

Located on Elizabeth Ave which offers high visibility and amongst other thriving local business's! Open concept waiting and display room! Separate exam room! Large picture window and two entrances/exits! Handicap accessible and ADA Compliant! Owner is willing to train and help with transition for 30 days! Tax records available with signed NDA.